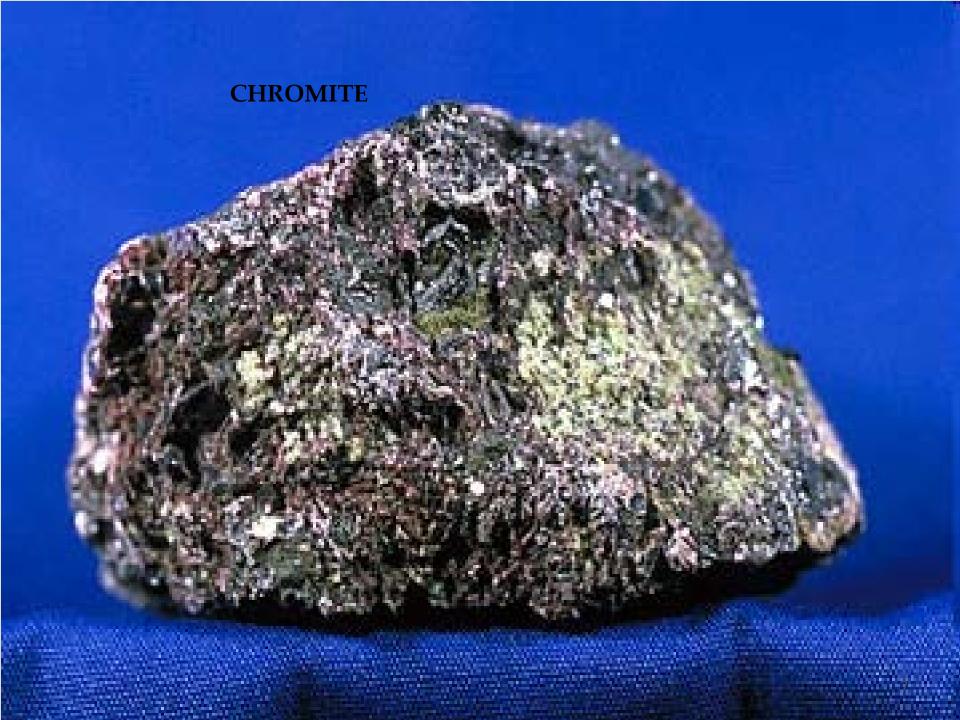

#### Metallic mineral deposits in Balochistan

- O Antimony
- Chromite
- Copper
- O Gold/Silver
- Iron
- Lead-Zinc
- Magnesite
- Nickle
- Tungsten

# POTENTIAL INVESTMENT **OPPORTUNITIES**

| DISTRICT                                                                                                          | ESTIMATED<br>RESERVES                       | INVESTMENT<br>OPPORTUNITIES/PR<br>OJECTS                                                                                             |
|-------------------------------------------------------------------------------------------------------------------|---------------------------------------------|--------------------------------------------------------------------------------------------------------------------------------------|
| CHROMITE                                                                                                          |                                             |                                                                                                                                      |
| ☐ Killa Saifullah ☐ Pihsin ☐ Kharan ☐ Khuzdar ☐ Chagai                                                            | Huge deposits ,<br>yet to be<br>quantified. | i. Beneficiation Plant (Value<br>Addition)<br>i. Ferro Chrome Plant                                                                  |
| IRON ORE                                                                                                          |                                             |                                                                                                                                      |
| <ul><li>District Chagai</li><li>(Pachinkoh, Chigen</li><li>Dik and Chilgazi)</li><li>Mastung (Dilaband)</li></ul> | 300 Million Tons                            | <ul><li>i. Beneficiation Plant (Value Addition)</li><li>ii. Establishment of Mini Steel Mills in Mastung , Chagai District</li></ul> |
| BARIUM                                                                                                            |                                             |                                                                                                                                      |
| □ Khuzdar<br>□ Lasbela                                                                                            | 30 million tones                            | i. Barium Chemical Plants at<br>Khuzdar & Lasbella<br>ii. Huge deposits available for<br>mining of Barium .                          |
| •                                                                                                                 |                                             | •11                                                                                                                                  |