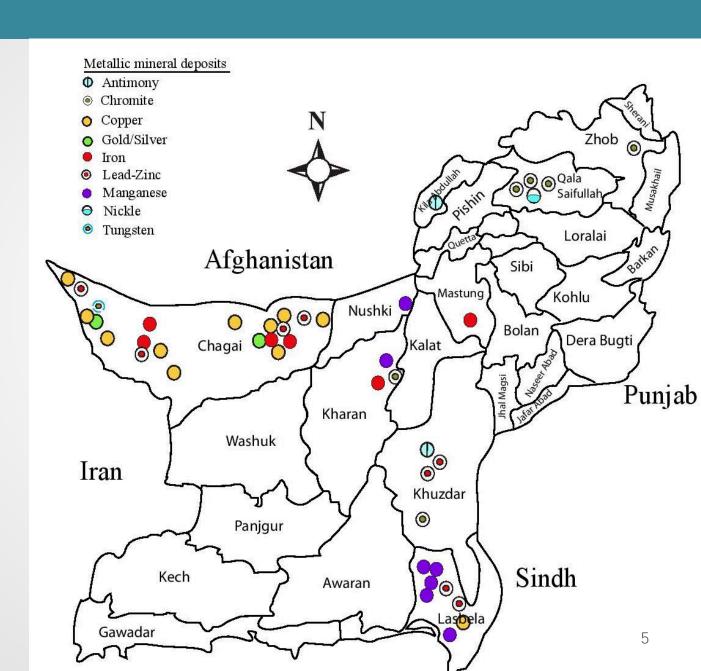

#### Metallic mineral deposits in Balochistan

- O Antimony
- Chromite
- Copper
- O Gold/Silver
- Iron
- Lead-Zinc
- Magnesite
- Nickle
- Tungsten