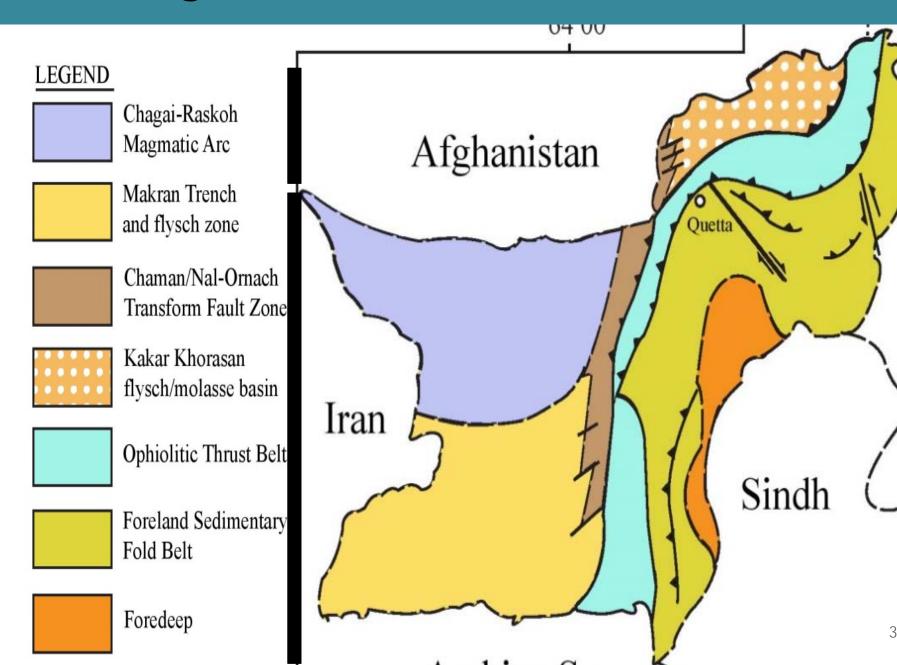

BALOCHISTAN PROVINCE & INVESTMENT ATTRACTIONS

| Balochistan makes 43% of land mass of Pakistan                                       |
|--------------------------------------------------------------------------------------|
| Its geological belt has known world-class mineral deposits                           |
| More than half of Pakistan's important metallogenic zones are located in Balochistan |
| No provincial tax except rent and royalty                                            |
| No sale tax will be levied on the export of minerals                                 |
| Only 5% custom duty on import of plant, machinery and equipment                      |
| Export Processing Zone for foreign investments.                                      |

#### Metallogenic zones of Balochistan



#### Metallic mineral deposits in Balochistan

- O Antimony
- Chromite
- Copper
- O Gold/Silver
- Iron
- Lead-Zinc
- Magnesite
- Nickle
- Tungsten



#### District-wise distribution of metallic minerals

- Antimony
- Ohromite
- Copper
- Gold/Silver
- Iron
- Lead-Zinc
- Manganese
- Nickle
- Tungsten



#### CHAGAI- RASKOH MAGMATIC ARC







#### **Coal fields**



# POTENTIAL INVESTMENT **OPPORTUNITIES**

| DISTRICT                                                                                                          | ESTIMATED<br>RESERVES                       | INVESTMENT<br>OPPORTUNITIES/PR<br>OJECTS                                                                                             |
|-----------------------------------------------------------------------------------------