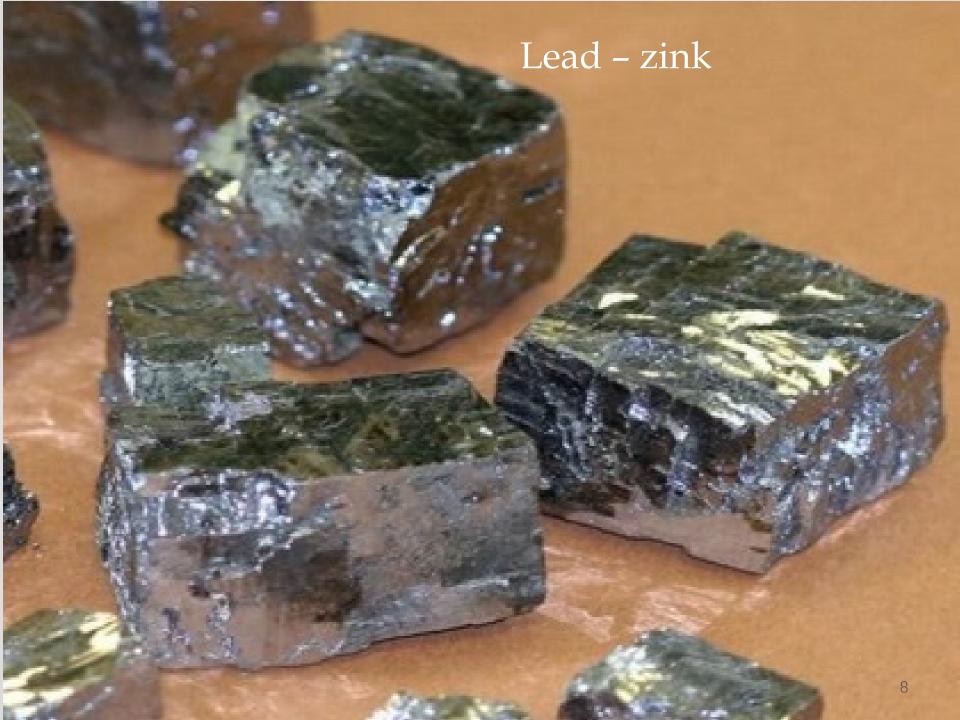

#### Metallic mineral deposits in Balochistan

- O Antimony
- Chromite
- Copper
- O Gold/Silver
- Iron
- Lead-Zinc
- Magnesite
- Nickle
- Tungsten

| DISTRICT                                                                                                                                 | ESTIMATED<br>RESERVES                                                      | INVESTMENT<br>OPPORTUNITIES/PROJEC<br>TS                                                                                                 |
|------------------------------------------------------------------------------------------------------------------------------------------|----------------------------------------------------------------------------|------------------------------------------------------------------------------------------------------------------------------------------|
| COPPER/GOLD                                                                                                                              |                                                                            |                                                                                                                                          |
| ☐ Chagai District                                                                                                                        | i. 450 (Saindak) Million<br>Tons<br>ii. 5.87 Billion tons in<br>(Reko-Diq) | <ul><li>i. Metal Refinery</li><li>ii. Joint venture in exploration / exploitation</li><li>iii. Smelters</li></ul>                        |
| COAL                                                                                                                                     |                                                                            |                                                                                                                                          |
| <ul> <li>Quetta (Sorrang and Degari )</li> <li>Ziarat(Pir Ismail Shahraq )</li> <li>Hernai</li> <li>Loralai (Duki, Chamalang)</li> </ul> | 217 Million Tons                                                           | <ul><li>i.Coal Fired Plants</li><li>ii. Briquette Plant (Smokeless Coal),</li><li>iii. Coal Washing Plants for Value Addition)</li></ul> |
| LEAD - ZINC                                                                                                                              |                                                                            |                                                                                                                                          |
| □ Lasbela<br>□ Khuzdar                                                                                                                   | 27 Million Tons                                                            | <ul><li>i. Mining projects</li><li>ii. Cutting and Polishing Plants</li></ul>                                                            |