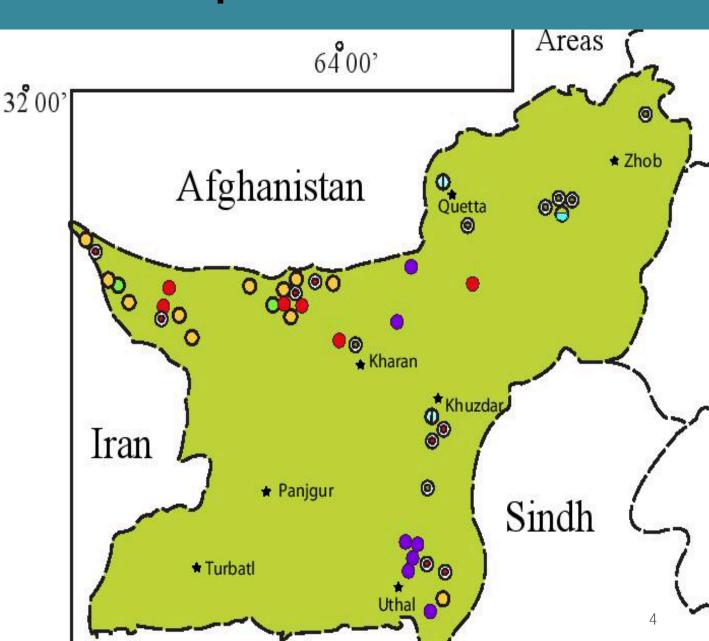

#### District-wise distribution of metallic minerals

- Antimony
- Ohromite
- Copper
- Gold/Silver
- Iron
- Lead-Zinc
- Manganese
- Nickle
- Tungsten