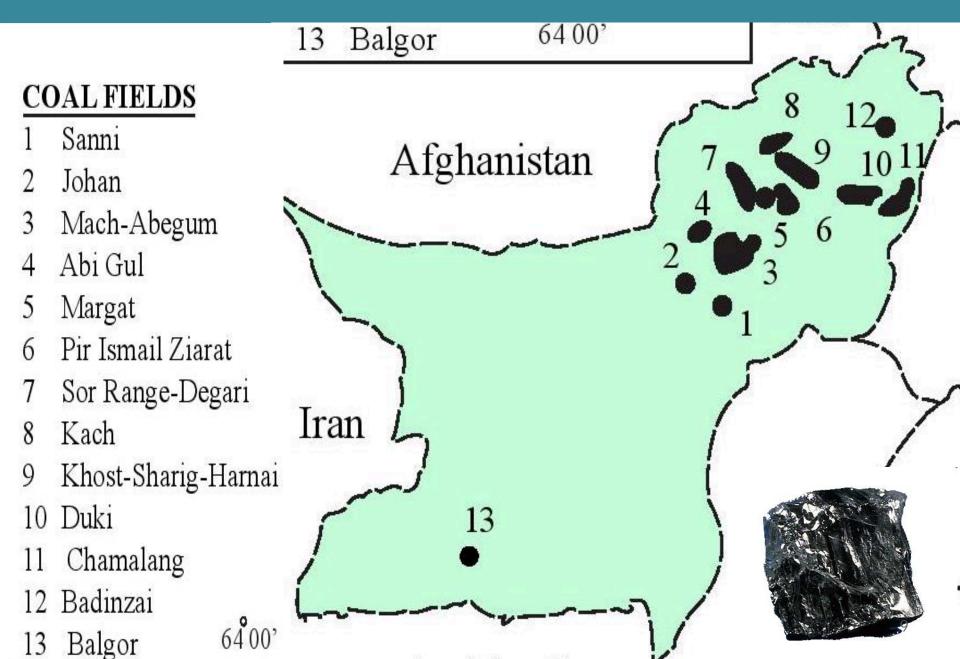

#### **Coal fields**

| DISTRICT                                                                                                                                 | ESTIMATED<br>RESERVES                                                      | INVESTMENT<br>OPPORTUNITIES/PROJEC<br>TS                                                                                                 |
|------------------------------------------------------------------------------------------------------------------------------------------|----------------------------------------------------------------------------|------------------------------------------------------------------------------------------------------------------------------------------|
| COPPER/GOLD                                                                                                                              |                                                                            |                                                                                                                                          |
| ☐ Chagai District                                                                                                                        | i. 450 (Saindak) Million<br>Tons<br>ii. 5.87 Billion tons in<br>(Reko-Diq) | <ul><li>i. Metal Refinery</li><li>ii. Joint venture in exploration / exploitation</li><li>iii. Smelters</li></ul>                        |
| COAL                                                                                                                                     |                                                                            |                                                                                                                                          |
| <ul> <li>Quetta (Sorrang and Degari )</li> <li>Ziarat(Pir Ismail Shahraq )</li> <li>Hernai</li> <li>Loralai (Duki, Chamalang)</li> </ul> | 217 Million Tons                                                           | <ul><li>i.Coal Fired Plants</li><li>ii. Briquette Plant (Smokeless Coal),</li><li>iii. Coal Washing Plants for Value Addition)</li></ul> |
| LEAD - ZINC                                                                                                                              |                                                                            |                                                                                                                                          |
| □ Lasbela<br>□ Khuzdar                                                                                                                   | 27 Million Tons                                                            | <ul><li>i. Mining projects</li><li>ii. Cutting and Polishing Plants</li></ul>                                                            |