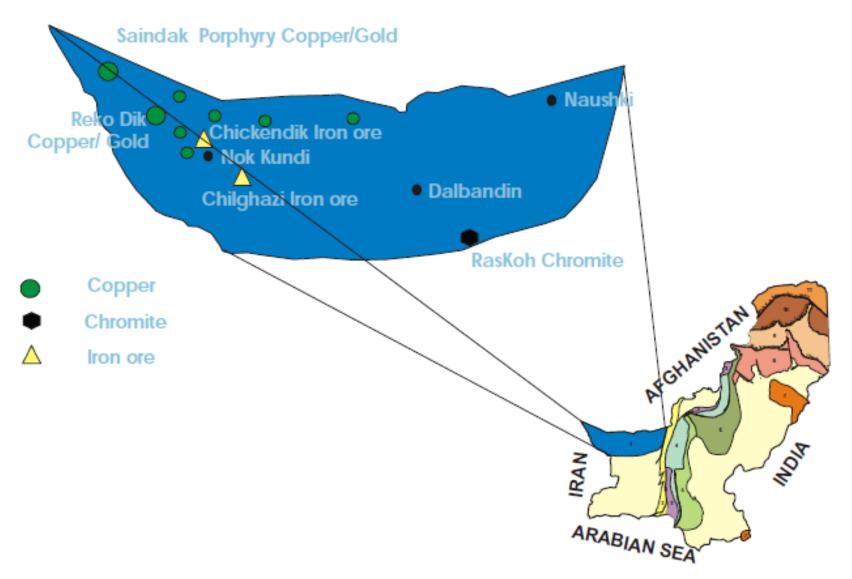

tan's important metallogenic zones are located in Balochistan |
| No provincial tax except rent and royalty                                            |
| No sale tax will be levied on the export of minerals                                 |
| Only 5% custom duty on import of plant, machinery and equipment                      |
| Export Processing Zone for foreign investments.                                      |

#### Metallogenic zones of Balochistan



#### Metallic mineral deposits in Balochistan

- O Antimony
- Chromite
- Copper
- O Gold/Silver
- Iron
- Lead-Zinc
- Magnesite
- Nickle
- Tungsten



#### District-wise distribution of metallic minerals

- Antimony
- Ohromite
- Copper
- Gold/Silver
- Iron
- Lead-Zinc
- Manganese
- Nickle
- Tungsten



#### CHAGAI- RASKOH MAGMATIC ARC







#### **Coal fields**



# POTENTIAL INVESTMENT **OPPORTUNITIES**

| DISTRICT                                                                                                          | ESTIMATED<br>RESERVES                       | INVESTMENT<br>OPPORTUNITIES/PR<br>OJECTS                                                                                             |
|-------------------------------------------------------------------------------------------------------------------|---------------------------------------------|--------------------------------------------------------------------------------------------------------------------------------------|
| CHROMITE                                                                                                          |